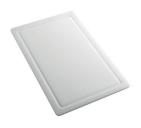

step one can rest the Black grids, making it possible to rinse foodstuffs without their coming in contact with the bottom of the sink, which may be dirty. |

### **TECHNICAL DATA**

# Foster ==





# Foster ==

# Lavello MILANELLO cod. 1040/05\*



FΤ



**FTS** 

### **GALLERY**









## **EQUIPMENT**



A100 E02



# Foster ==

#### **OPTIONAL ACCESSORIES**



**CUVETTE PERFOREE INOX** 

A154 F00
\* only in combination with the accessory
A644 F04



CUVETTE PERFOREE POUR EVIERS RIVA

A156 F00



# GRILLE POR.ASSIETTES INOX mm214x379

A100 C03

\* only in combination with the accessory A644 A01



## GRILLE PORTE-ASSIETTES INOX 25x35

A100 A54

\* only in combination with the accessory A644 F04



PLANCHE DE DECOUPE DOUBLE HDPE

A644 A01



PLANCHE DE DECOUPE DOUBLE IROKO

A644 F04



PLANCHE DE DECOUPE HDPE 27x42 CM

A657 F01



### **CUVETTE INOX PERFOREE**

A151 F00

\* only in combination with the accessory A644 A01



# KIT RÂPES ET PLANCHE DE DECOUPE HDPE

A159 A01

\* only in combination with the accessory A644 A01



## **RECOMMENDED PAIRINGS**



MILANO 3 BRULEURS G680 F00



**POLO** R525 A00