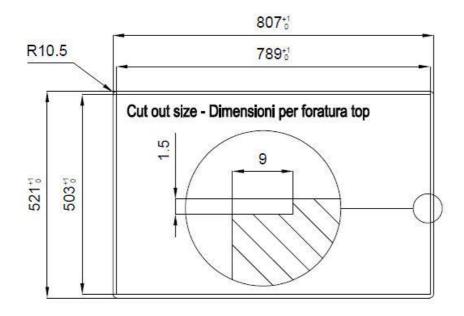

cess - sliding accessories | The Foster Milano sink has an ingenious design that makes it simple to use a large set of optional accessories. On the topmost supporting step, the innovative Black grids slide, creating a large and practical surface to rinse food and crockery. The second step is meant to support and allow the sliding of a complete combination of accessories, which make some operations practical and safe: rinse, drain, slice, grate everything can be done inside the sink. The third supporting step is on the bottom of the bowl. On this step one can rest the Black grids, making it possible to rinse foodstuffs without their coming in contact with the bottom of the sink, which may be dirty. |

### **TECHNICAL DATA**

# Foster ==





# Foster ==

# Lavello MILANELLO cod. 1040/05\*



FΤ



**FTS** 

### **GALLERY**









## **EQUIPMENT**



A100 E02



# Foster ==

#### **OPTIONAL ACCESSORIES**



**CUVETTE PERFOREE INOX** 

A154 F00
\* only in combination with the accessory
A644 F04



CUVETTE PERFOREE POUR EVIERS RIVA

A156 F00



# GRILLE POR.ASSIETTES INOX mm214x379

A100 C03

\* only in combination with the accessory A644 A01



## GRILLE PORTE-ASSIETTES INOX 25x35

A100 A54

\* only in combination with the accessory A644 F04



PLANCHE DE DECOUPE DOUBLE HDPE

A644 A01



PLANCHE DE DECOUPE DOUBLE IROKO

A644 F04



PLANCHE DE DECOUPE HDPE 27x42 CM

A657 F01



### **CUVETTE INOX PERFOREE**

A151 F00

\* only in combination with the accessory A644 A01



# KIT RÂPES ET PLANCHE DE DECOUPE HDPE

A159 A01

\* only in combination with the accessory A644 A01



##