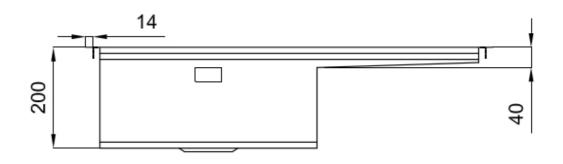

#### **DETAILS**

| Edge/Installation Type | Flush-mount   Top-mount                                         |
|------------------------|-----------------------------------------------------------------|
| Finish                 | Foster brushed                                                  |
| Material               | AISI 304 stainless steel                                        |
| Texture                | Brushed in line                                                 |
| Base                   | 80 cm                                                           |
| Dimensions             | 806 x 520 mm                                                    |
| Standard fittings      | Fixing hooks, gasket, drain, overflow and siphon, boxed packing |
| Mixer holes            | 2 standard holes - 3rd hole on request                          |
|                        |                                                                 |

### **TECHNICAL DATA**