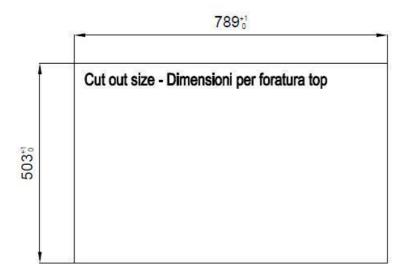

### **TECHNICAL DATA**

| Built-in hole   | View technical data sheet                 |
|-----------------|-------------------------------------------|
| Drainer         | Yes                                       |
| Width           | 81 cm                                     |
| Bowl dimension  | 430x374mm                                 |
| Number of bowls | 1 bowl                                    |
| Waste fitting   | Drain with automatic control SPACE (PUSH) |