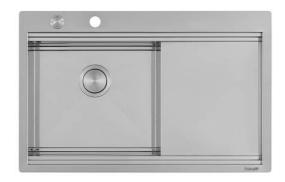

# RIVA 750 ÉGOUTTOIR À DROITE

Kitchen Sinks

Code: N040 F52

RIVA WORKSTATION 806x520 À FLEUR ÉGOUTTOIR À DROITE