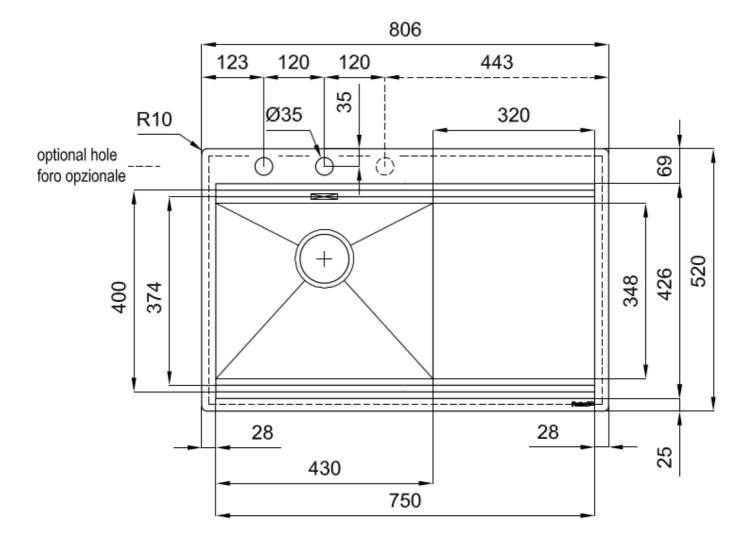

#### **DETAILS**

| Edge/Installation Type | Flush-mount   Top-mount                                         |
|------------------------|-----------------------------------------------------------------|
| Finish                 | Foster brushed                                                  |
| Material               | AISI 304 stainless steel                                        |
| Texture                | Brushed in line                                                 |
| Base                   | 80 cm                                                           |
| Dimensions             | 806 x 520 mm                                                    |
| Standard fittings      | Fixing hooks, gasket, drain, overflow and siphon, boxed packing |
| Mixer holes            | 2 standard holes - 3rd hole on request                          |
|                        |                                                                 |

| Built-in hole   | View technical data sheet                 |
|-----------------|-------------------------------------------|
| Drainer         | Yes                                       |
| Width           | 81 cm                                     |
| Bowl dimension  | 430x374mm                                 |
| Number of bowls | 1 bowl                                    |
| Waste fitting   | Drain with automatic control SPACE (PUSH) |

### **TECHNICAL DATA**